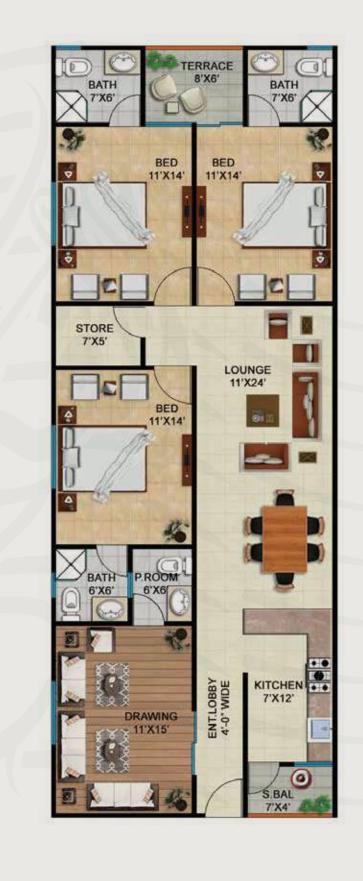

## TYPE A

### 5 ROOMS APARTMENT

|                      | DESCRIPTION  |            |
|----------------------|--------------|------------|
| On Booking           |              | 650,000    |
| On Allocation        |              | 650,000    |
| On Confirmation      |              | 650,000    |
| On Start of work     |              | 650,000    |
| Monthly Installments | 125,000 x 48 | 6,000,000  |
| Quarterly payment    | 150,000 x 16 | 2,400,000  |
| On Excavation        |              | 350,000    |
| On Foundation        |              | 350,000    |
| On Plinth            |              | 350,000    |
| On Roof Casting      | 300,000 x 12 | 3,600,000  |
| On Block Masonry     |              | 375,000    |
| On Plaster           |              | 375,000    |
| On Electric Work     |              | 375,000    |
| On Plumbing Work     |              | 375,000    |
| On Coloring          |              | 375,000    |
| On Flooring          |              | 375,000    |
| On Finishing         |              | 375,000    |
| On Possession        |              | 525,000    |
| Cash payable         |              | 18,800,000 |