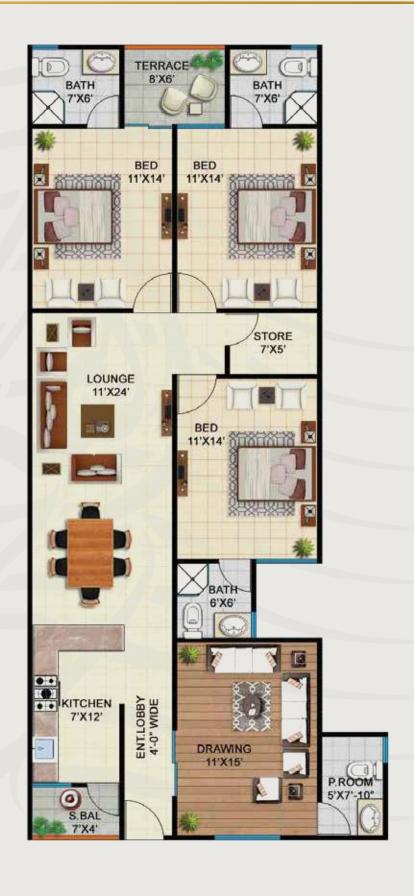

# 40'-0" WIDE ROAD

TITLE:

# **TYPICAL FLOOR PLAN**

PROJECT:

**BUILDER:** 

**CONSULTANT**:

**PLOT** 