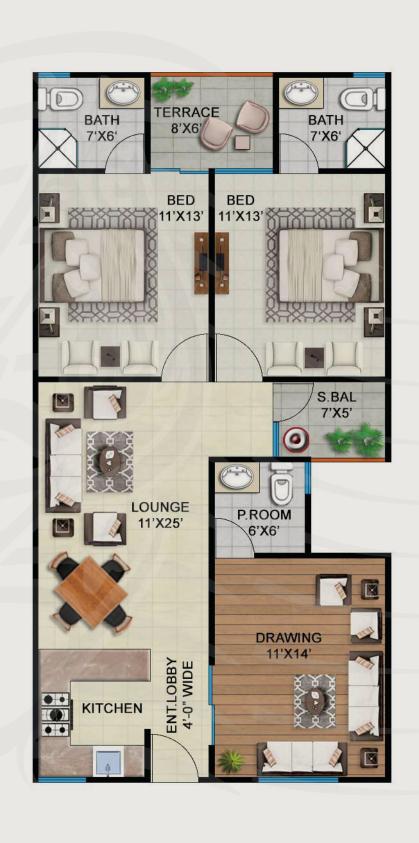

## TYPE B

#### **4 ROOMS APARTMENT**

|               | DESCRIPTION  |            |
|---------------|--------------|------------|
| BOOKING       |              | 500,000    |
| ALLOCATION    |              | 500,000    |
| CONFIRMATION  |              | 500,000    |
| START OF WORK |              | 500,000    |
| MONTHLY       | 95,000 X 48  | 4,560,000  |
| QUARTERLY     | 125,000 X 16 | 2,000,000  |
| EXCAVATION    |              | 200,000    |
| FOUNDATION    |              | 200,000    |
| PLINTH        |              | 200,000    |
| ROOF CASTING  | 200,000 X 12 | 2,400,000  |
| BLOCK MASONRY |              | 275,000    |
| PLASTER       |              | 275,000    |
| ELECTRIC WORK |              | 275,000    |
| PLUMBING WORK |              | 275,000    |
| COLORING      |              | 275,000    |
| FLOORING      |              | 275,000    |
| FINISHING     |              | 275,000    |
| POSSESSION    |              | 315,000    |
| Cash payable  |              | 13,800,000 |