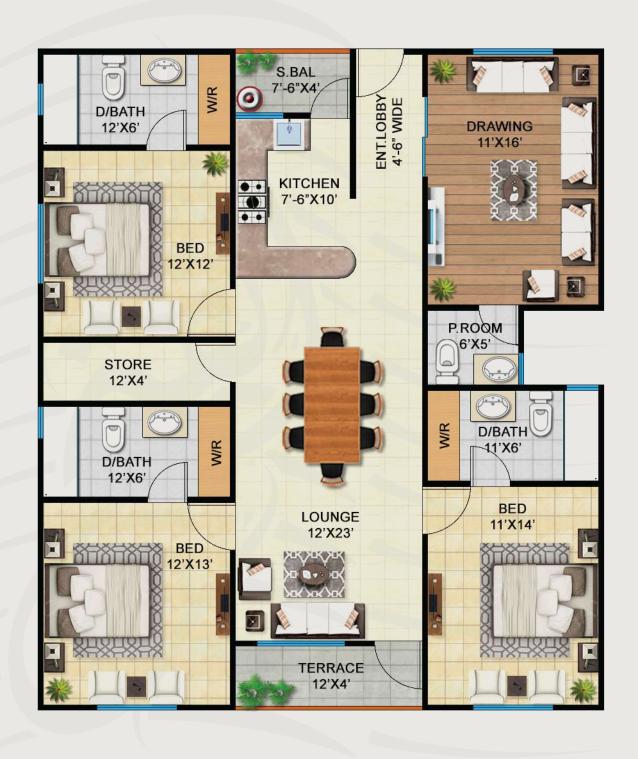

e paid within 180 days from the Date of Booking.
- The Allocation of the unit shall remain Provisional until the company receives Full & Final Payments.
- Documentation charges for lease, and Connection charges of gas, electricity, water & sewerage etc, will be charged separately as and when demanded by the company as these charges are not included in the above mentioned Cost.
- All discount will be valid subject to regular payments and shall be applicable at the time of possession.

| Name:    |                |                               |
|----------|----------------|-------------------------------|
| CNIC No: |                | Read<br>Understood & Accepted |
| Unit No  | Floor Block No |                               |
| Dated    | Total Cost     | Signature                     |



## TYPE A2

### **5 ROOMS APARTMENT**

|                      | DESCRIPTION  |            |
|----------------------|--------------|------------|
| On Booking           |              | 650,000    |
| On Allocation        |              | 650,000    |
| On Confirmation      |              | 650,000    |
| On Start of work     |              | 650,000    |
| Monthly Installments | 125,000 x 48 | 6,000,000  |
| Quarterly payment    | 150,000 x 16 | 2,400,000  |
| On Excavation        |              | 350,000    |
| On Foundation        |              | 350,000    |
| On Plinth            |              | 350,000    |
| On Roof Casting      | 300,000 x 12 | 3,600,000  |
| On Block Masonry     |              | 375,000    |
| On Plaster           |              | 375,000    |
| On Electric Wor