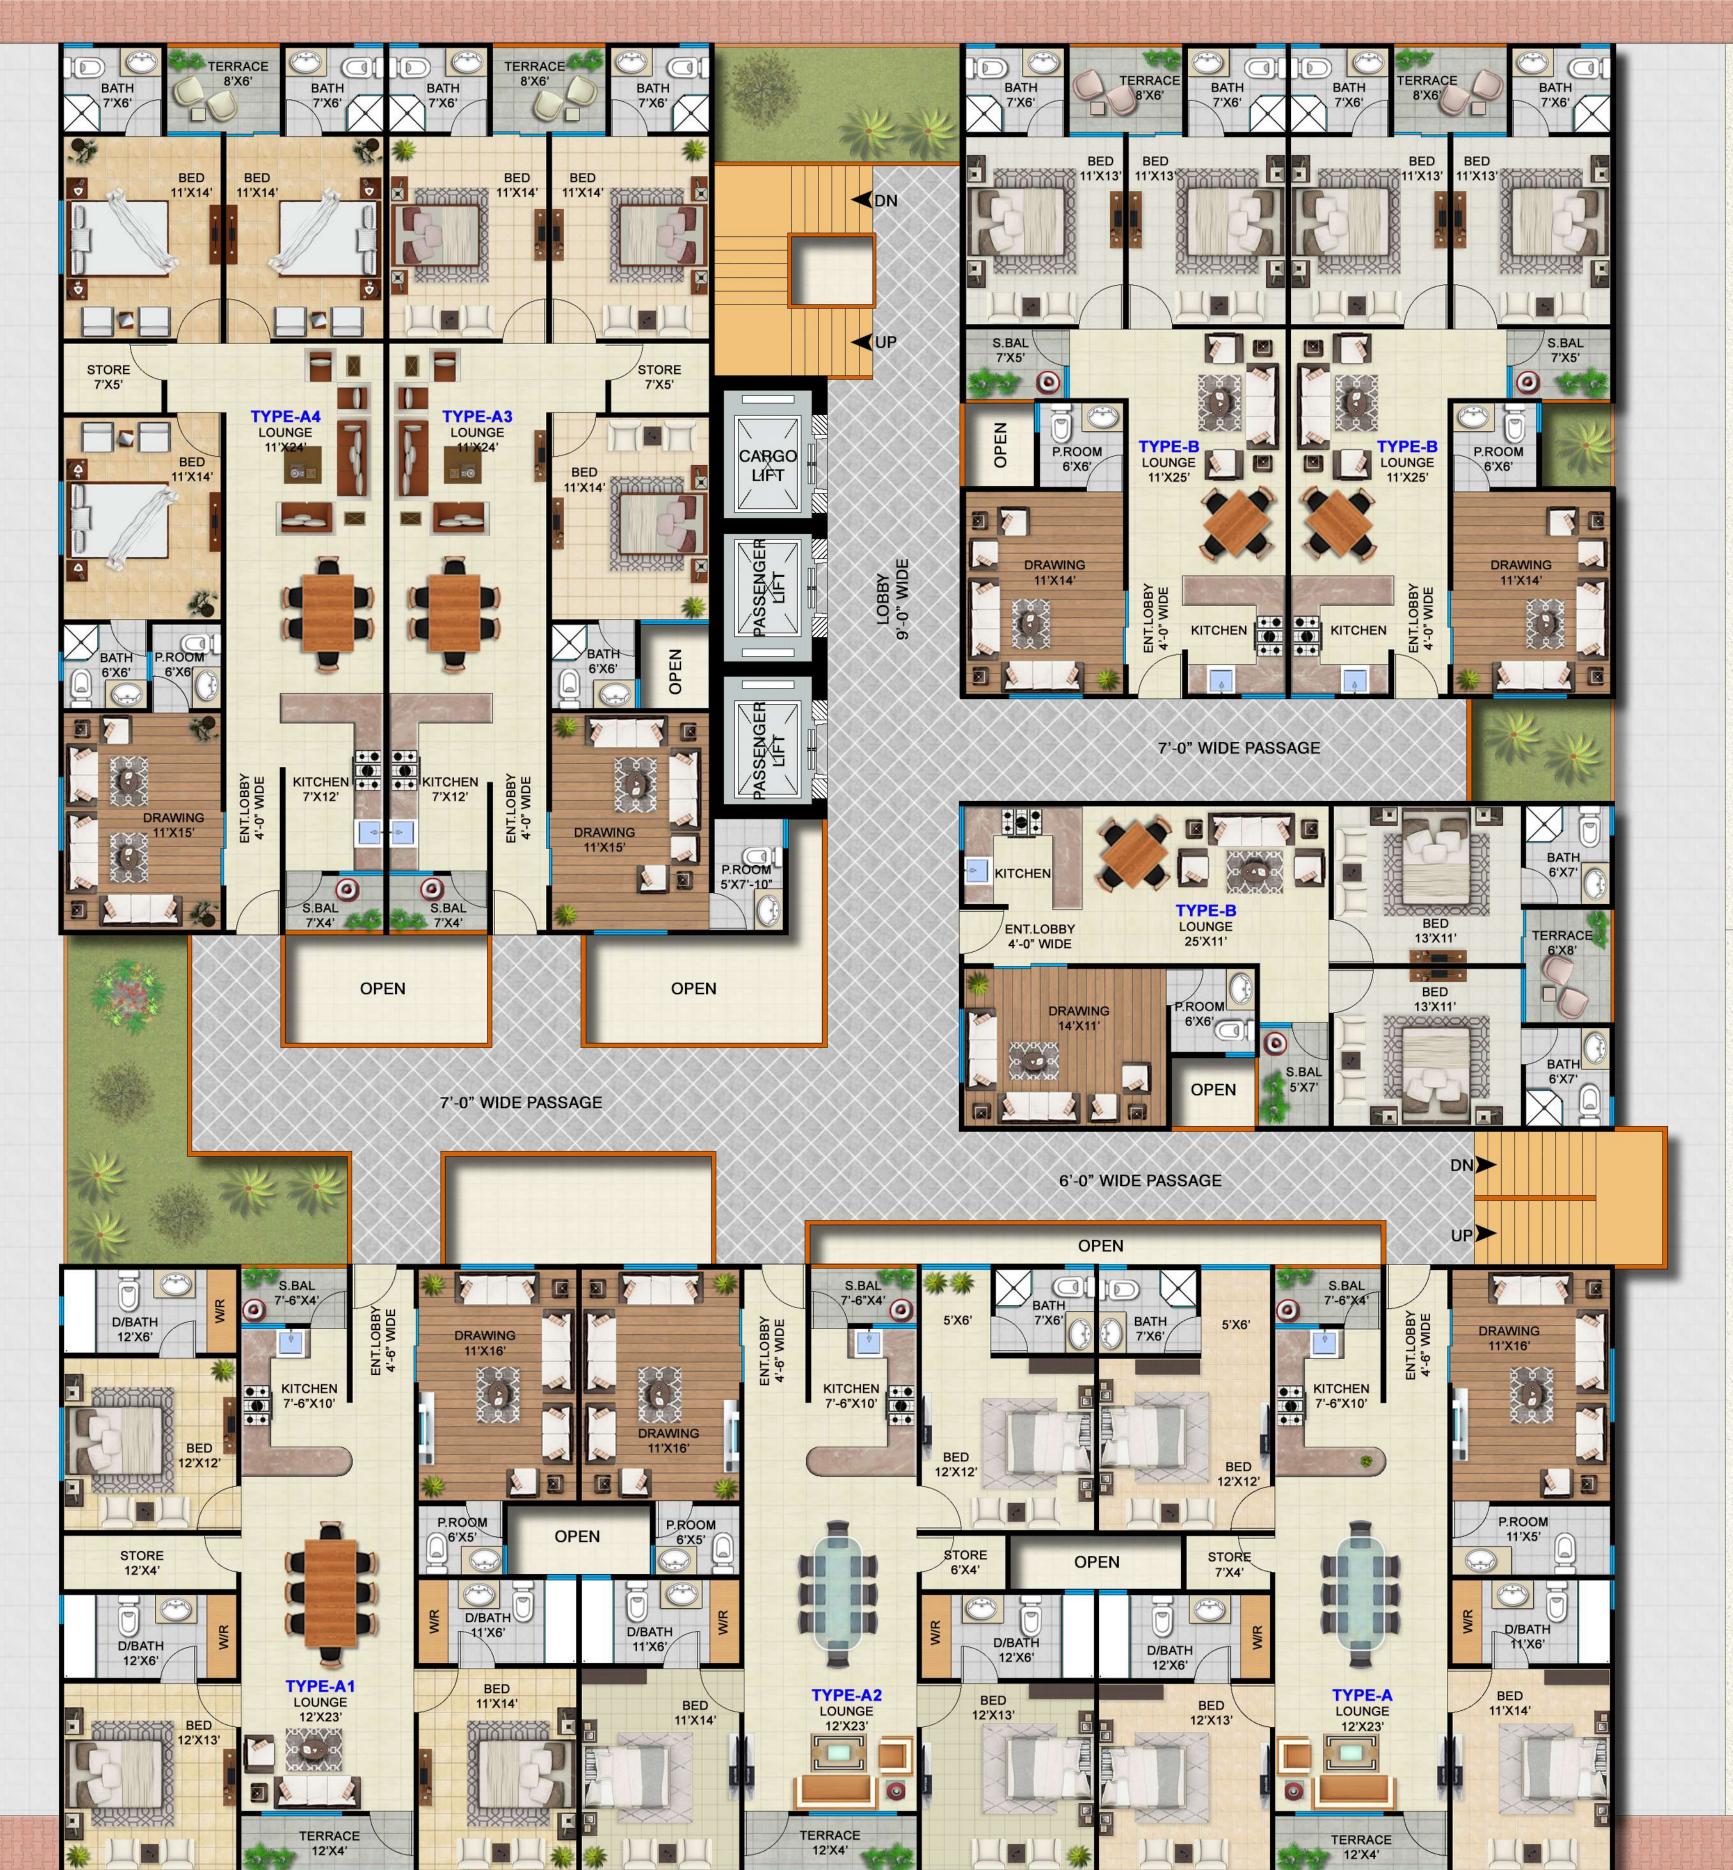

### UNIT PLAN

# 40'-0" WIDE ROAD

TITLE:

# **TYPICAL FLOOR PLAN**

PROJECT:

**BUILDER:** 

**CONSULTANT**:

**PLOT** 