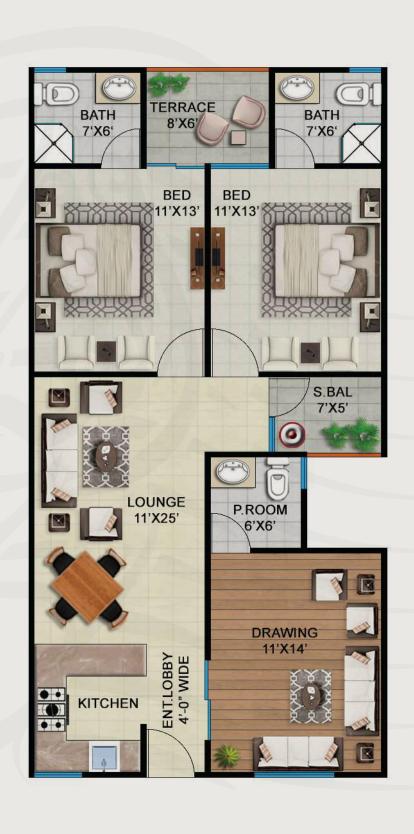

## TYPE A4

### **5 ROOMS APARTMENT**

|               | DESCRIPTION  |            |
|---------------|--------------|------------|
| BOOKING       |              | 550,000    |
| ALLOCATION    |              | 550,000    |
| CONFIRMATION  |              | 550,000    |
| START OF WORK |              | 550,000    |
| MONTHLY       | 110,000 x 48 | 5,280,000  |
| QUARTERLY     | 120,000 x 16 | 1,920,000  |
| EXCAVATION    |              | 350,000    |
| FOUNDATION    |              | 350,000    |
| PLINTH        |              | 350,000    |
| ROOF CASTING  | 300,000 x 12 | 3,600,000  |
| BLOCK MASONRY |              | 375,000    |
| PLASTER       |              | 375,000    |
| ELECTRIC WORK |              | 375,000    |
| PLUMBING WORK |              | 375,000    |
| COLORING      |              | 375,000    |
| FLOORING      |              | 375,000    |
| FINISHING     |              | 375,000    |
| POSSESSION    |              | 525,000    |
| Cash payable  |              | 17,200,000 |