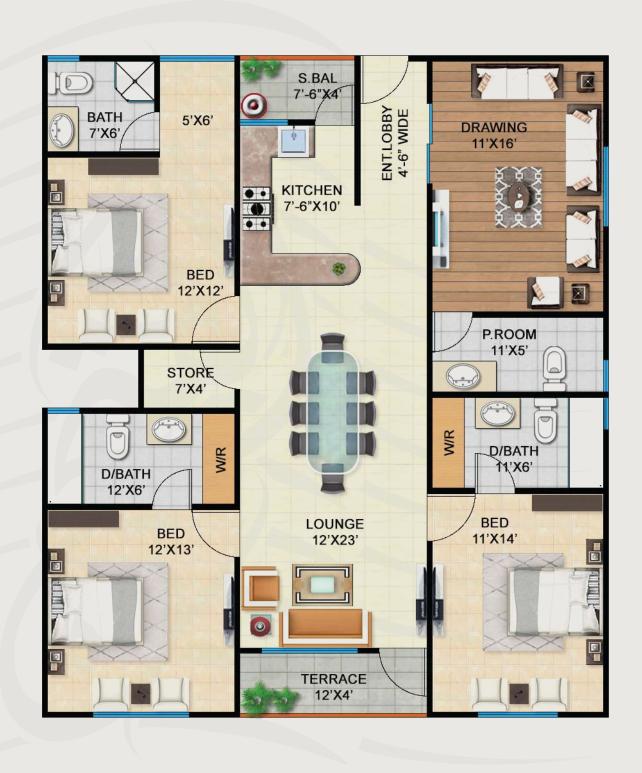

ng.
- The Allocation of the unit shall remain Provisional until the company receives Full & Final Payments.
- Documentation charges for lease, and Connection charges of gas, electricity, water & sewerage etc, will be charged separately as and when demanded by the company as these charges are not included in the above mentioned Cost.
- All discount will be valid subject to regular payments and shall be applicable at the time of possession.

| Name:    |       |             | _ |                               |
|----------|-------|-------------|---|-------------------------------|
| CNIC No: |       |             |   | Read<br>Understood & Accepted |
| Unit No  | Floor | Block No    | _ |                               |
| Dated    |       | Total Cost. | _ | Signature                     |



## TYPE A1

### **5 ROOMS APARTMENT**

|                      | DESCRIPTION  |            |
|----------------------|--------------|------------|
| On Booking           |              | 650,000    |
| On Allocation        |              | 650,000    |
| On Confirmation      |              | 650,000    |
| On Start of work     |              | 650,000    |
| Monthly Installments | 125,000 x 48 | 6,000,000  |
| Quarterly payment    | 150,000 x 16 | 2,400,000  |
| On Excavation        |              | 350,000    |
| On Foundation        |              | 350,000    |
| On Plinth            |              | 350,000    |
| On Roof Casting      | 300,000 x 12 | 3,600,000  |
| On Block Masonry     |              | 375,000    |
| On Plaster           |              | 375,000    |
| On Electric Wor