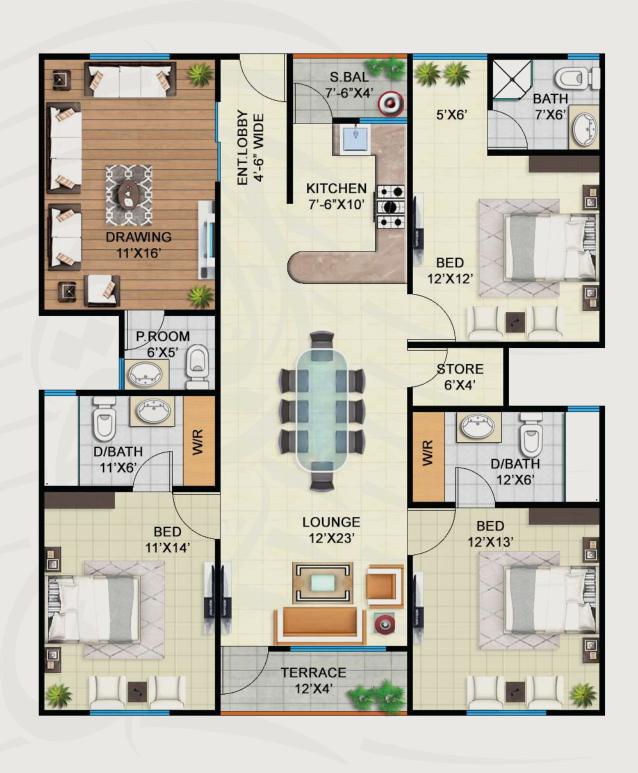

e paid within 180 days from the Date of Booking.
- The Allocation of the unit shall remain Provisional until the company receives Full & Final Payments.
- Documentation charges for lease, and Connection charges of gas, electricity, water & sewerage etc, will be charged separately as and when demanded by the company as these charges are not included in the above mentioned Cost.
- All discount will be valid subject to regular payments and shall be applicable at the time of possession.

| Name:    |                |                               |
|----------|----------------|-------------------------------|
| CNIC No: |                | Read<br>Understood & Accepted |
| Unit No  | Floor Block No |                               |
| Dated    | Total Cost     | Signature                     |



## TYPE A3

### 5 ROOMS APARTMENT

|               | DESCRIPTION  |            |
|---------------|--------------|------------|
| BOOKING       |              | 550,000    |
| ALLOCATION    |              | 550,000    |
| CONFIRMATION  |              | 550,000    |
| START OF WORK |              | 550,000    |
| MONTHLY       | 110,000 x 48 | 5,280,000  |
| QUARTERLY     | 120,000 x 16 | 1,920,000  |
| EXCAVATION    |              | 350,000    |
| FOUNDATION    |              | 350,000    |
| PLINTH        |              | 350,000    |
| ROOF CASTING  | 300,000 x 12 | 3,600,000  |
| BLOCK MASONRY |              | 375,000    |
| PLASTER       |              | 375,000    |
| ELECTRIC WORK |              | 375,000    |
| PLUMBING WORK |              | 375,000    |
| COLORING      |